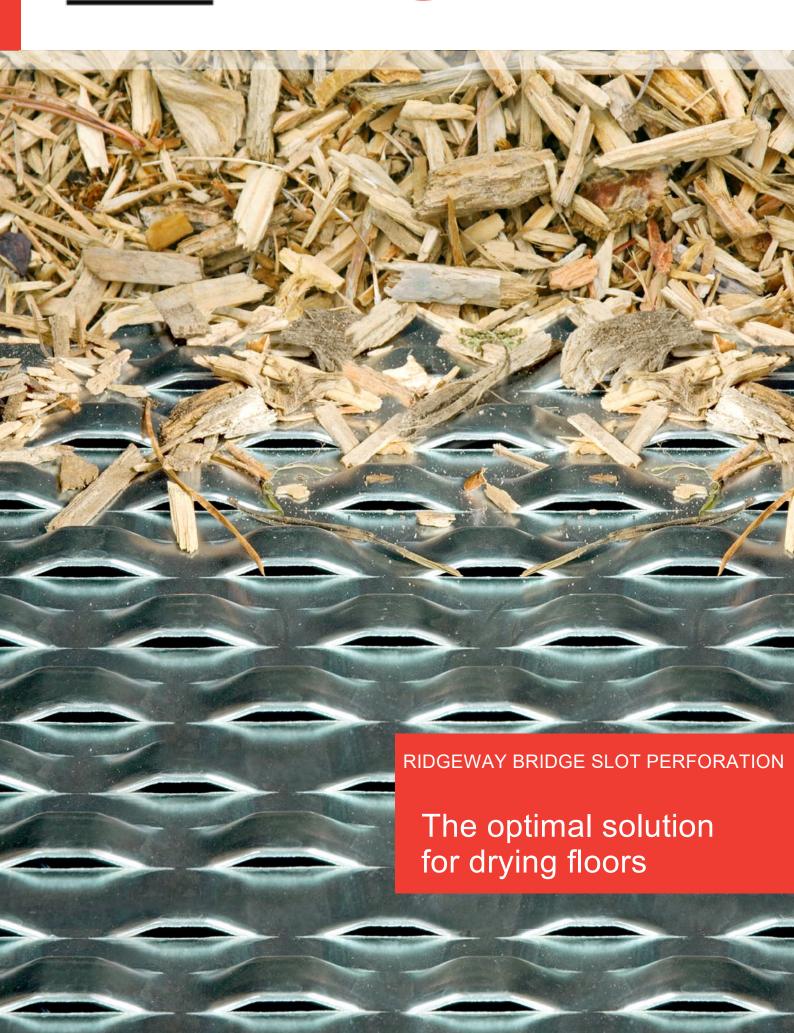

# **FIDGEWAY**

Bridge slot perforation is a special perforation manufactured with exacting precision. The combination of heavy sheet thickness and very fine openings provides great resistance for filtering and ventilation. As with all our products, we strive to give you the very best.

### **Applications for bridge slot sheets**

Bridge slot perforation is often used for drying and storing solid matters and materials of all kinds, including herbs, tea, grain and grass seed, maize, rape and wood chips.

## The perfect ventilation for drying

The open area of bridge slot perforation is variable and depends on the depth of embossing. An embossed depth of 1.5 mm (suitable for rape seed) provides an open area of 3.7 % for ventilation. Another example is sheets with an embossed depth of 3.0 mm, giving an open area of 9.1 %.