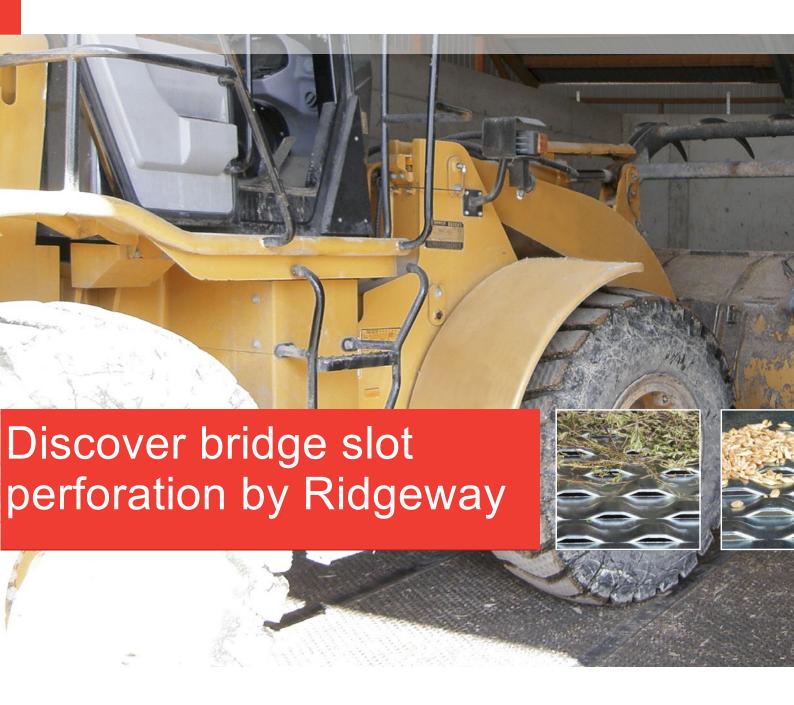

If fine-grained materials are to be dried or stored, small openings with a maximum open area are required. Bridge slot holes offer this. These screens not only guarantee a large area air flow – the shape of the punch can allow for material thicknesses of up to 5 mm. With the appropriate base frame/foundation, bridge slot drying floors are accessible with high wheel loads, allowing easy loading and unloading of bulk materials.