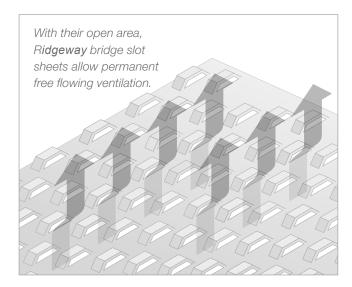

## The perfect ventilation for drying

The open area of bridge slot perforation is variable and depends on the depth of embossing. An embossed depth of 1.5 mm (suitable for rape seed) provides an open area of 3.7 % for ventilation. Another example is sheets with an embossed depth of 3.0 mm, giving an open area of 9.1 %.

If fine-grained materials are to be dried or stored, small openings with a maximum open area are required. Bridge slot holes offer this. These screens not only guarantee a large area air flow – the shape of the punch can allow for material thicknesses of up to 5 mm. With the appropriate base frame/foundation, bridge slot drying floors are accessible with high wheel loads, allowing easy loading and unloading of bulk materials.