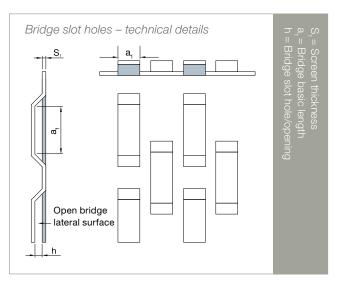

## The perfect ventilation for drying

The open area of bridge slot perforation is variable and depends on the depth of embossing. An embossed depth of 1.5 mm (suitable for rape seed) provides an open area of 3.7 % for ventilation. Another example is sheets with an embossed depth of 3.0 mm, giving an open area of 9.1 %.