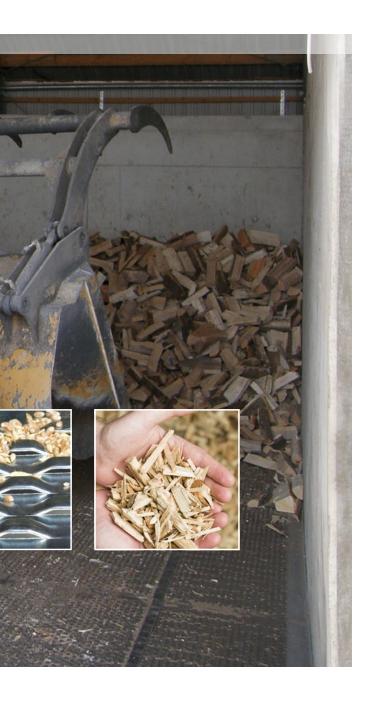

### **Applications for bridge slot sheets**

Bridge slot perforation is often used for drying and storing solid matters and materials of all kinds, including herbs, tea, grain and grass seed, maize, rape and wood chips.

Ideally, seed and grain need to be stored in an area with a moisture content of less than 14.5 %. If the storage area is too moist, fungus infestation and self-heating can follow. Ridgeway's Bridge Slot sheets offer you a drying solution with appropriate optimised ventilation.