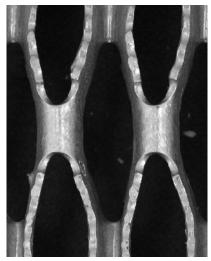

## Type US Safety gratings

Safety gratings and planks type US are identified by oval, serrated holes that provides the top flange of the planks with a very high load capacity, and rolled side flanges that further reinforce the planks and gratings. Type US is used where requirements of slip resistance and drainage are high. Type US may be used either as individual elements or welded together to form gratings.