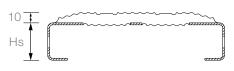

## Dimensions - Panels - Steel 240 YP

| Panel width (Pw)     | 120 | 180 | 240 | 300 | 360 | 420 |
|----------------------|-----|-----|-----|-----|-----|-----|
| Shoulder height (Hs) | 39  | 39  | 39  | 39  | 39  | 39  |
| Turn-in (Ti)         | 16  | 18  | 25  | 24  | 19  | 22  |
| Shoulder height (Hs) | 51  | 51  | 51  | 51  | 51  | 51  |
| Turn-in (Ti)         | 22  | 22  | 20  | 25  | 20  | 22  |
| Material thickness   | 2   | 2   | 2   | 2   | 2   | 2   |