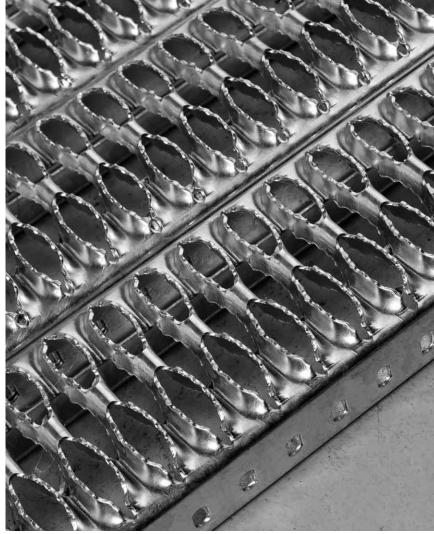

## Type US Safety gratings

Safety gratings and planks type US are identified by oval, serrated holes that provides the top flange of the planks with a very high load capacity, and rolled side flanges that further reinforce the planks and gratings. Type US is used where requirements of slip resistance and drainage are high. Type US may be used either as individual elements or welded together to form gratings.

## Safety gratings Type US

| Qualities            |                                |
|----------------------|--------------------------------|
| Slip resistant       |                                |
| High air flow        |                                |
| Large standard range |                                |
| Customized orders    |                                |
| 20 mm ball proof     |                                |
| Applications         |                                |
| Industry             | Water treatment plants         |
| Transport            | Lorries - Excavators           |
| Technical data       |                                |
| Skridsikkerhed       | R12 acc. to DIN 51130          |
| % of daylight        | 42% - 55%                      |
| EN norm requirements | 15 mm - 30 mm ball proof       |
| Standards and norms  | EN 14122 - NORSOK              |
| Materials            |                                |
| Steel 240 YP         | Non-galvanized - Galvanized    |
| Steel Z275           | Pregalvanized                  |
| Aluminium*           | Mill finish                    |
|                      | * 3 mm material thickness only |
| Accessories          |                                |
| Fixing clamp         | Type US                        |
| Other                | Kick flat system               |