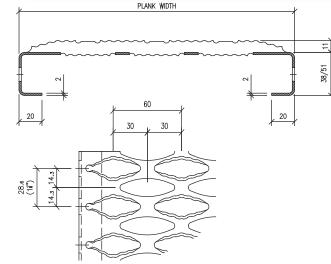

Aluminium/Stainless Steel

Mild Steel

Material: Mild Steel

Aluminium Stainless Steel

Thickness: 2mm Steel

3mm Aluminium

Height: 38 or 51mm Widths: See Table

Hole Size: 47mm x 15mm

Nominally

Finish: Self Colour

Galvanised to BS EN 1461

| Plank Width | Depth | Number   | Length** | Mild Steel     | Aluminium*     |
|-------------|-------|----------|----------|----------------|----------------|
| (mm)        | (mm)  | of Holes | (mm)     | Weight (kg/m²) | Weight (kg/m²) |
| 120         | 38/51 | 2        | 3048     | 40.5/43.2      | 17.5           |
| 180         | 38/51 | 3        | 3048     | 32.4/34.8      | 14.0           |
| 240         | 38/51 | 4        | 3048     | 28.8/30.6      | 12.5           |
| 300         | 38/51 | 5        | 3048     | 26.2/34.7      | 11.5           |
| 360         | 38/51 | 6        | 3048     | 24.8/26.1      | 11.0           |
| 420         | 38/51 | 7        | 3048     | 23.9/24.7      | 10.5           |