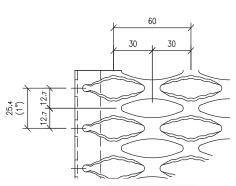

Aluminium/Stainless Steel

Mild Steel

Material: Mild Steel

Aluminium Stainless Steel

Thickness: 2mm Steel

3mm Aluminium

Height: 38 or 51mm Widths: See Table

Hole Size: 47mm x 15mm

Nominally

Finish: Self Colour

Galvanised to BS EN 1461

| Plank Width | Depth | Number   | Length** | Mild Steel     | Aluminium*     |
|-------------|-------|----------|----------|----------------|----------------|
| (mm)        | (mm)  | of Holes | (mm)     | Weight (kg/m²) | Weight (kg/m²) |
| 120         | 38/51 | 2        | 3048     | 40.5/43.2      | 17.5           |
| 180         | 38/51 | 3        | 3048     | 32.4/34.8      | 14.0           |
| 240         | 38/51 | 4        | 3048     | 28.8/30.6      | 12.5           |
| 300         | 38/51 | 5        | 3048     | 26.2/34.7      | 11.5           |
| 360         | 38/51 | 6        | 3048     | 24.8/26.1      | 11.0           |
| 420         | 38/51 | 7        | 3048     | 23.9/24.7      | 10.5           |