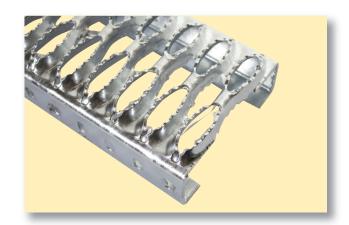

## **USA SAFETY GRATING**

Type USA is a highly aggressive grating, manufactured with a walking surface consisting of a high slip resistant open diamond pattern matrix. The diamond pattern has a serrated surface and load supporting continuous side flange.

Type USA gratings are designed to provide a safe walking surface where slippery substances could be part of the working environment. The design of the product can provide a high load capacity to suit modern engineering activities.