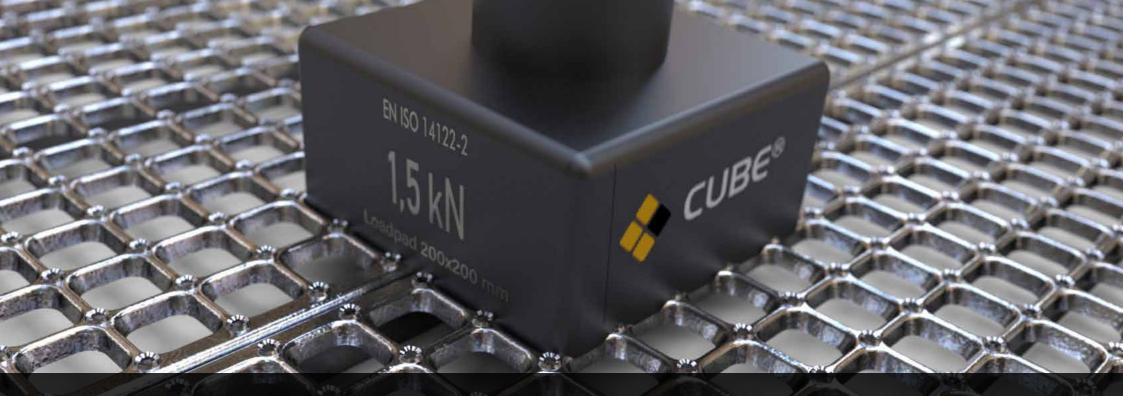

#### **EN ISO 14122**

CUBE<sup>®</sup> gratings comply to the European standard EN ISO 14122.

CUBE® gratings, panels and stair treads comply to ISO 14122-2 standard of 1.5 kN/200x200 mm.

Accessories

clamps and kick flats for platforms and walkways.