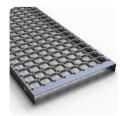

## Meet the next-generation CUBE<sup>®</sup> mesh gratings

The new patent pending CUBE<sup>®</sup> grating series is a brand-new alternative to the traditional 33 x 33 mesh gratings – designed, developed and manufactured by Danish PcP. The PcP CUBE<sup>®</sup> gratings embrace design, quality and safety and can be applied in all the industries where the 33×33 mesh gratings are used today. The CUBE<sup>®</sup> is a punched hole mesh grating that combines light weight and high strength and is a suitable and cost-efficient solution for construction and food & beverage industries where grating panels and stair treads are needed.

The CUBE® is a punch hole mesh grating designed for both robustness and low weight without compromising with quality and design.

**Cut-outs** You can easily make cut-outs

on-site or let us help you customize your project.