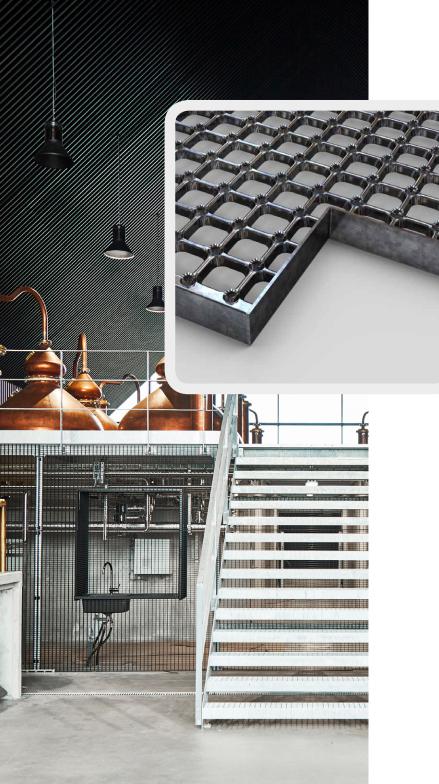

#### Simple and quick installation

CUBE® gratings are simple to install and easy to adapt to any structural layout. Traditional mesh grating stair treads are quick and easy to replace with the new CUBE® grating stair treads.

In food and beverages industries where hygiene is important, the C-CUBE® grating is suitable and easy to clean.

#### Low weight

B-CUBE® has a lower weight than the traditional mesh grating while maintaining high strength.

The CUBE® gratings and stair treads are quick and easy to install.