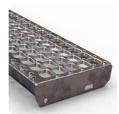

#### Simple and quick installation

CUBE® gratings are simple to install and easy to adapt to any structural layout. Traditional mesh grating stair treads are quick and easy to replace with the new CUBE® grating stair treads.

#### **Fabricated Gratings**

We offer standard fabricated gratings and customised solutions.

Stair treads We supply standard

Oyster

Choose the Oyster option for enhanced slip resistance.