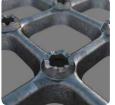

## Meet the next-generation CUBE<sup>®</sup> mesh gratings

The new patent pending CUBE<sup>®</sup> grating series is a brand-new alternative to the traditional 33 x 33 mesh gratings – designed, developed and manufactured by Danish PcP. The PcP CUBE<sup>®</sup> gratings embrace design, quality and safety and can be applied in all the industries where the 33×33 mesh gratings are used today. The CUBE<sup>®</sup> is a punched hole mesh grating that combines light weight and high strength and is a suitable and cost-efficient solution for construction and food & beverage industries where grating panels and stair treads are needed.

The CUBE® is a punch hole mesh grating designed for both robustness and low weight without compromising with quality and design.

**Cut-outs** You can easily make cut-outs

on-site or let us help you customize your project.