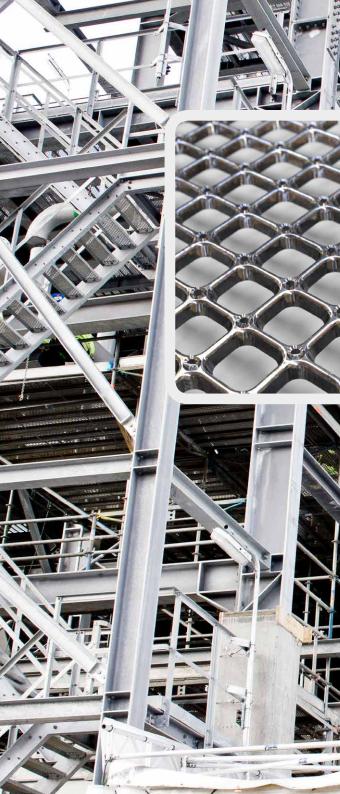

## Meet the next-generation CUBE<sup>®</sup> mesh gratings

The new patent pending CUBE<sup>®</sup> grating series is a brand-new alternative to the traditional 33 x 33 mesh gratings – designed, developed and manufactured by Danish PcP. The PcP CUBE<sup>®</sup> gratings embrace design, quality and safety and can be applied in all the industries where the 33×33 mesh gratings are used today. The CUBE<sup>®</sup> is a punched hole mesh grating that combines light weight and high strength and is a suitable and cost-efficient solution for construction and food & beverage industries where grating panels and stair treads are needed.

#### Unique design

Designed by PcP, the CUBE<sup>®</sup> is the latest innovation, new to the world and comes with a unique and modern design and manufacturing technology.

#### High strength & low weight

The CUBE® grating has the optimal balance between weight and strength making it a suitable and cost-efficient solution for all types of industrial applications.

The CUBE® is a punch hole mesh grating designed for both robustness and low weight without compromising with quality and design.

**Cut-outs** You can easily make cut-outs

on-site or let us help you customize your project.